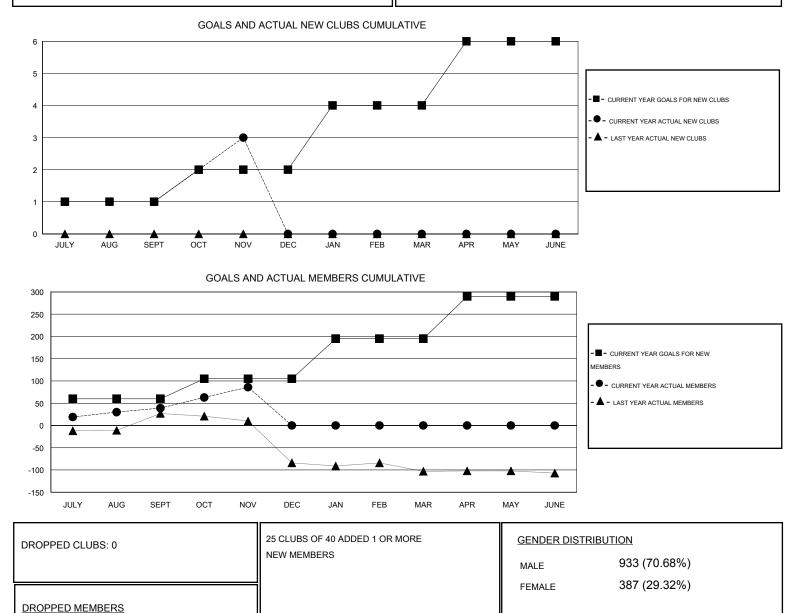

## GMT: HAL GRIFFIN

|                       |                  | Clubs     |                  |                  | Members               |                    |                                     |                    |                  |
|-----------------------|------------------|-----------|------------------|------------------|-----------------------|--------------------|-------------------------------------|--------------------|------------------|
| RESULTS FOR 2016-2017 |                  |           |                  |                  | RESULTS FOR 2016-2017 |                    |                                     |                    |                  |
| QUARTER               | NEW CLUB<br>GOAL | NEW CLUBS | DROPPED<br>CLUBS | NET<br>GAIN/LOSS | QUARTER               | NEW MEMBER<br>GOAL | CHARTER AND<br>NEW MEMBERS<br>ADDED | DROPPED<br>MEMBERS | NET<br>GAIN/LOSS |
| JULY/AUG/SEPT         | 1                | 1         | 0                | 1                | JULY/AUG/SEPT         | 60                 | 103                                 | 64                 | 39               |
| OCT/NOV/DEC           | 1                | 2         | 0                | 2                | OCT/NOV/DEC           | 45                 | 78                                  | 31                 | 47               |
| JAN/FEB/MAR           | 2                | 0         | 0                | 0                | JAN/FEB/MAR           | 90                 | 0                                   | 0                  | 0                |
| APR/MAY/JUNE          | 2                | 0         | 0                | 0                | APR/MAY/JUNE          | 95                 | 0                                   | 0                  | 0                |